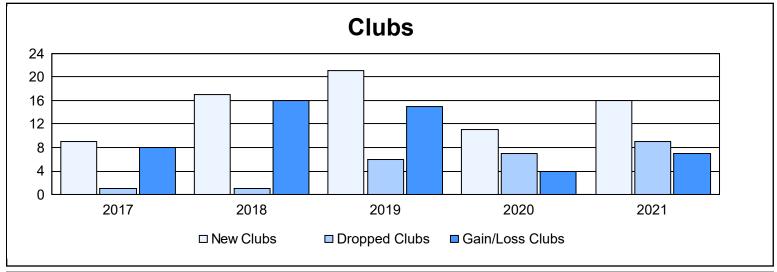

District 322 F

As of June 2021 Cumulative

| Year      | New<br>Clubs | Dropped<br>Clubs | Gain/<br>Loss<br>Clubs | New<br>Members | Charter<br>Members | Reinstate<br>Members | Transfer<br>Members | Total<br>Member<br>Added | Total<br>Members<br>Dropped | Gain/<br>Loss<br>Members |
|-----------|--------------|------------------|------------------------|----------------|--------------------|----------------------|---------------------|--------------------------|-----------------------------|--------------------------|
| 2016-2017 | 9            | 1                | 8                      | 441            | 232                | 19                   | 2                   | 694                      | 304                         | 390                      |
| 2017-2018 | 17           | 1                | 16                     | 566            | 488                | 33                   | 12                  | 1,099                    | 563                         | 536                      |
| 2018-2019 | 21           | 6                | 15                     | 430            | 631                | 45                   | 4                   | 1,110                    | 649                         | 461                      |
| 2019-2020 | 11           | 7                | 4                      | 320            | 305                | 40                   | 9                   | 674                      | 774                         | -100                     |
| 2020-2021 | 16           | 9                | 7                      | 588            | 465                | 31                   | 4                   | 1,088                    | 754                         | 334                      |
| Average   | 15           | 5                | 10                     | 469            | 424                | 34                   | 6                   | 933                      | 609                         | 324                      |