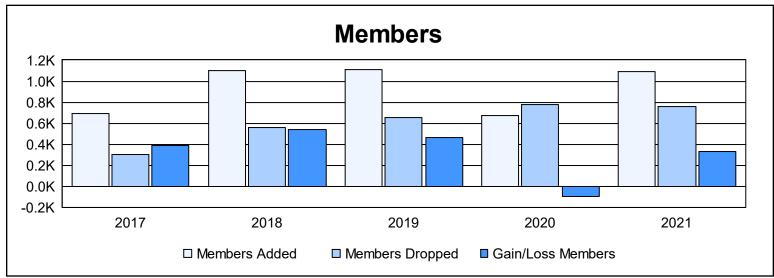

District 322 F

As of June 2021 Cumulative

| Year      | New<br>Clubs | Dropped<br>Clubs | Gain/<br>Loss<br>Clubs | New<br>Members | Charter<br>Members | Reinstate<br>Members | Transfer<br>Members | Total<br>Member<br>Added | Total<br>Members<br>Dropped | Gain/<br>Loss<br>Members |
|-----------|--------------|------------------|------------------------|----------------|--------------------|----------------------|---------------------|--------------------------|-----------------------------|--------------------------|
| 2016-2017 | 9            | 1                | 8                      | 441            | 232                | 19                   | 2                   | 694                      | 304                         | 390                      |
| 2017-2018 | 17           | 1                | 16                     | 566            | 488                | 33                   | 12                  | 1,099                    | 563                         | 536                      |
| 2018-2019 | 21           | 6                | 15                     | 430            | 631                | 45                   | 4                   | 1,110                    | 649                         | 461                      |
| 2019-2020 | 11           | 7                | 4                      | 320            | 305                | 40                   | 9                   | 674                      | 774                         | -100                     |
| 2020-2021 | 16           | 9                | 7                      | 588            | 465                | 31                   | 4                   | 1,088                    | 754                         | 334                      |
| Average   | 15           | 5                | 10                     | 469            | 424                | 34                   | 6                   | 933                      | 609                         | 324                      |